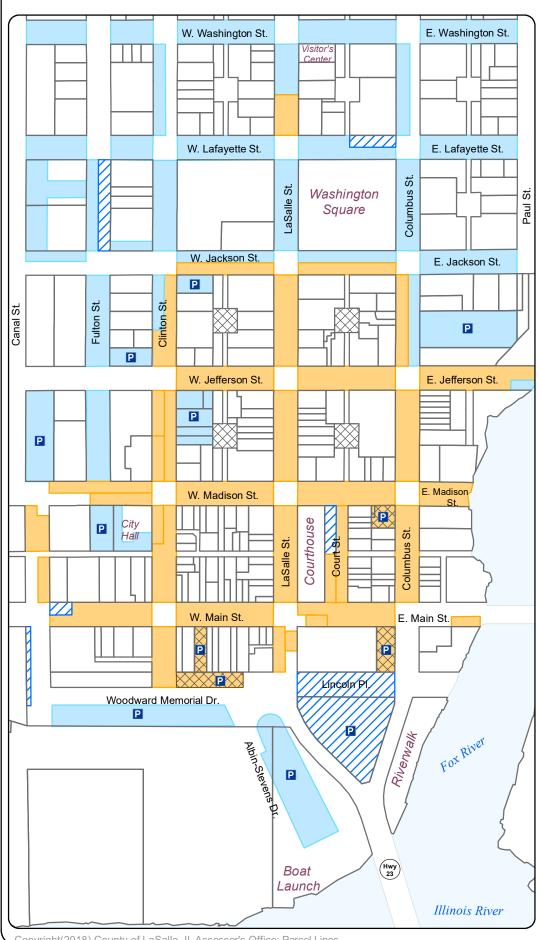

## CITY OF OTTAWA LINCOLN PLACE PARKING LOT PERMIT APPLICATION

The parking lot known as the Lincoln Place parking lot, located south of Lincoln Place, west of the northbound lanes of State Route 23 (Columbus Street), and east of the southbound lanes of State Route 23 (La Salle Street) shall be reserved for parking for employees, business owners and downtown residents located in the downtown area (C-4, C-5 and C-6 zoning classifications) from 8:00 a.m. until 5:00 p.m., Mondays through Fridays.

## **DOWNTOWN PARKING OTTAWA, ILLINOIS**

\* 3 hour parking is allowed for a maximum of three hours per day per block

Parking lots may have multiple restrictions

Parking restrictions can change. Always check the signs for current regulations.

September, 2019

Copyright(2018) County of LaSalle, IL Assessor's Office: Parcel Lines