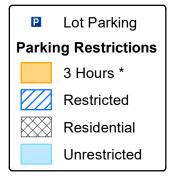

## **DOWNTOWN PARKING OTTAWA, ILLINOIS**

\* 3 hour parking is allowed for a maximum of three hours per day per block

Parking lots may have multiple restrictions

Parking restrictions can change. Always check the signs for current regulations.